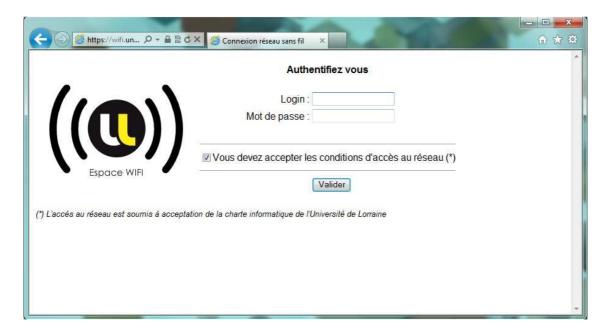

II. In order to identify yourself, you must open Internet Explorer and trying to access any website, it will redirect automatically to this page:

Then click on the link « Etudiants/Invités ICN », you will be redirecting to this following page :

Enter the username and password that have been assigned to you, and click « valider ».

Click on the link « Cliquer ici pour l'ouvrir » to open the popup.

You have to keep that blue window open to keep the connection alive.