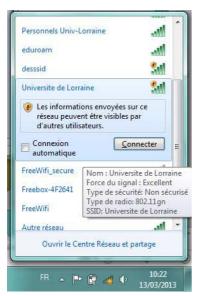

## I. Open the list of available wifi networks.

Choose the network "Université de Lorraine" and click on « connecter »

You are now connected to the network but you must identify yourself in order to use the internet.