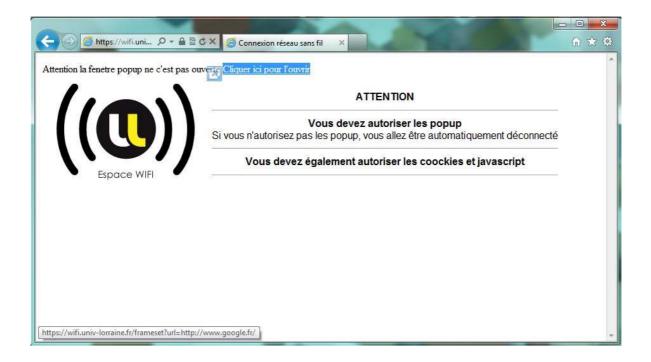

Enter the username and password that have been assigned to you, and click « valider ».

Click on the link « Cliquer ici pour l'ouvrir » to open the popup.

You have to keep that blue window open to keep the connection alive.