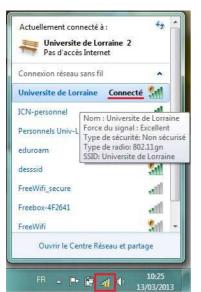

## I. Open the list of available wifi networks.

Choose the network "Université de Lorraine" and click on « connecter »

You are now connected to the network but you must identify yourself in order to use the internet.