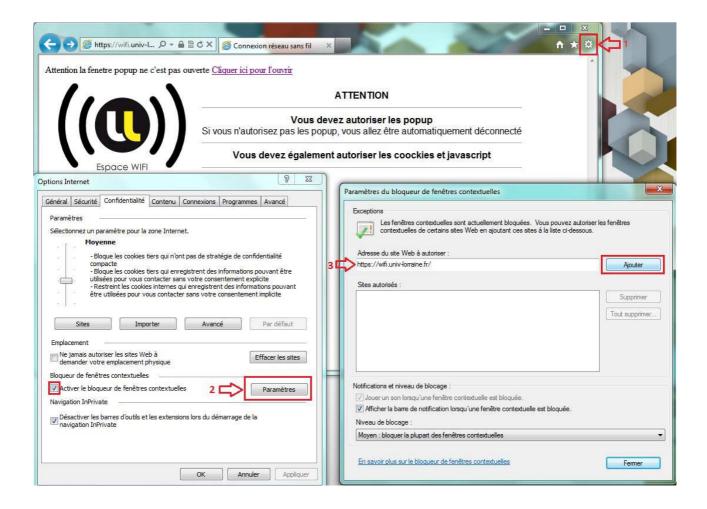

## III. Any troubles to open the blue window popup? Follow these steps:

- 1. Click on internet explorer settings, then internet settings.
- 2. If popup blocker is enable, open settings « paramètres » (or you can also disable popup blocker, that means you can avoid step 3)
- 3. Then add the following url « https://wifi.univ-lorraine.fr »