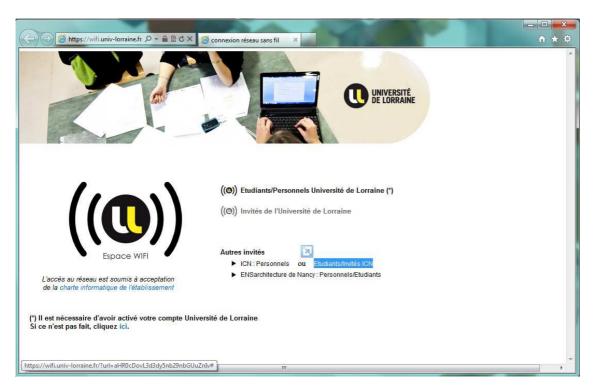

II. In order to identify yourself, you must open Internet Explorer and trying to access any website, it will redirect automatically to this page:

Then click on the link « Etudiants/Invités ICN », you will be redirecting to this following page :