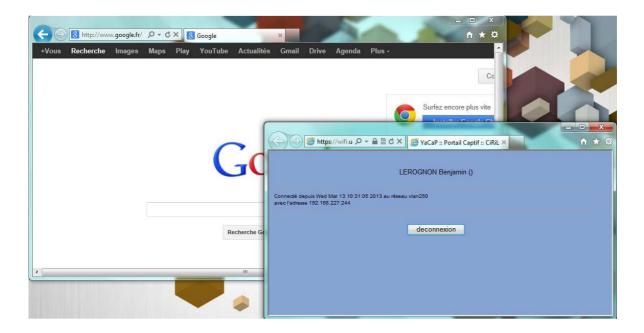

Enter the username and password that have been assigned to you, and click « valider ».

Click on the link « Cliquer ici pour l'ouvrir » to open the popup.

You have to keep that blue window open to keep the connection alive.